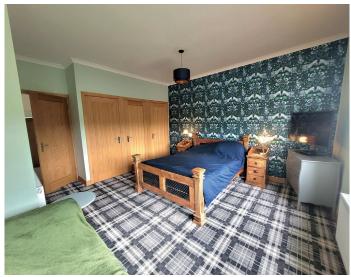

side of the property, open access to rear vestibule and white PVC door half glazed which gives access to the rear garden. Good size downstairs shower room has a white wc, wash hand basin combo and walk in shower cubicle with mains shower, opaque window faces to the side of the property ceramic tiling to full height on all walls. Stunning staircase rises to upper apartments, natural light from window on half landing. Upstairs there are 3 further double bedrooms all situated to the rear of the property, all have ample floor space for bedroom furniture, the main bedroom has extensive fitted wardrobes. On the opposite side of the upstairs hallway is a large room ideal as a play room or study, versatile in use, velux windows and side window giving good light. The upstairs bathroom has a white wc, wash hand basin within vanity unit and bath with electric shower over and screen to side, ceramic tiling to full height on all walls.