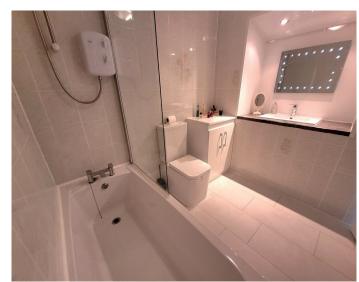

side of the property, open access to rear vestibule and white PVC door half glazed which gives access to the rear garden. Good size downstairs shower room has a white wc, wash hand basin combo and walk in shower cubicle with mains shower, opaque window faces to the side of the property ceramic tiling to full height on all walls. Stunning staircase rises to upper apartments, natural light from window on half landing. Upstairs there are 3 further double bedrooms all situated to the rear of the property, all have ample floor space for bedroom furniture, the main bedroom has extensive fitted wardrobes. On the opposite side of the upstairs hallway is a large room ideal as a play room or study, versatile in use, velux windows and side window giving good light. The upstairs bathroom has a white wc, wash hand basin within vanity unit and bath with electric shower over and screen to side, ceramic tiling to full height on all walls.