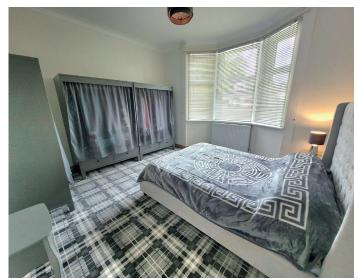

The downstairs double bedroom has again bay windows giving natural light situated to the front of the property. Spacious and modern kitchen has a range of base and wall mounted storage units in high gloss cream finish, free standing 5 ring electric range cooker with double oven and grill, ample floor space for breakfasting table, natural light from windows to the rear and