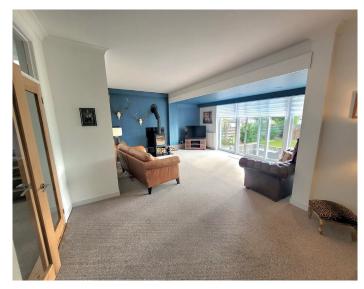

White PVC entrance door, half glazed, gives access to the vestibule, double glazed door, with matching glazed panels to each side, gives access to the large 'T' shaped hallway, recess cupboards give ample storage space. Stunning and spacious lounge to the rear has sliding patio doors, with full height windows to each side, giving access to the paved terrace, recently installed wood burner. A good size second public room situated, with bay window, to the front of the property and versatile in use.