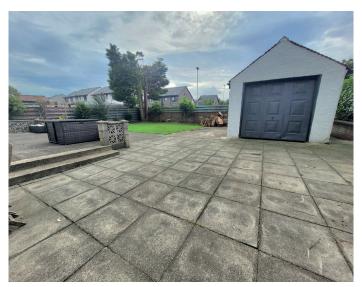

A superb family home the property extends to over 2000 square feet and sits within extensive gardens which includes a large level lawn and raised paved patio. A monobloc driveway with extensive parking leads to a brick built garage at the side of the property. The property has gas central heating and double glazing.