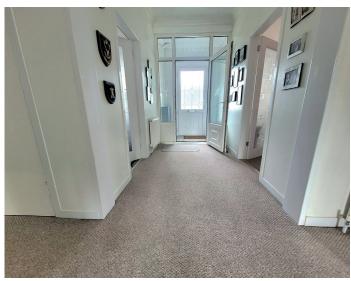

White PVC entrance door, half glazed, gives access to the vestibule, double glazed door, with matching glazed panels to each side, gives access to the large 'T' shaped hallway, recess cupboards give ample storage space. Stunning and spacious lounge to the rear has sliding patio doors, with full height windows to each side, giving access to the paved terrace, recently installed wood burner. A good size second public room situated, with bay window, to the front of the property and versatile in use.