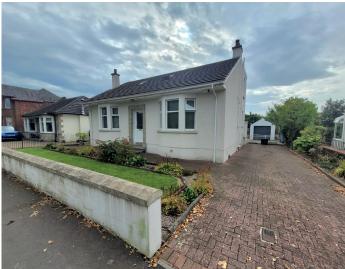

## Elgram, Drymen Road, Balloch Offers over £390,000

4 bedroom extended detached bungalow

Elgram is a 4 bedroom detached bungalow situated within one of the most sought after locations in Balloch and a minutes walk from Balloch Castle country park and the stunning views of Loch Lomond. This bright and spacious property has been substantially extended to the rear with recent additions being new windows and a wood burner installed within the main lounge.

A superb family home the property extends to over 2000 square feet and sits within extensive gardens which includes a large level lawn and raised paved patio. A monobloc driveway with extensive parking leads to a brick built garage at the side of the property. The property has gas central heating and double glazing.