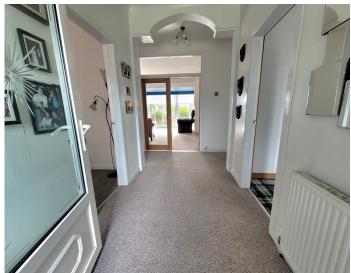

White PVC entrance door, half glazed, gives access to the vestibule, double glazed door, with matching glazed panels to each side, gives access to the large 'T' shaped hallway, recess cupboards give ample storage space. Stunning and spacious lounge to the rear has sliding patio doors, with full height windows to each side, giving access to the paved terrace, recently installed wood burner. A good size second public room situated, with bay window, to the front of the property and versatile in use.