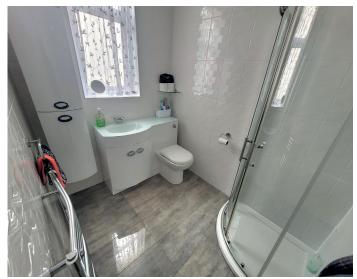

side of the property, open access to rear vestibule and white PVC door half glazed which gives access to the rear garden. Good size downstairs shower room has a white wc, wash hand basin combo and walk in shower cubicle with mains shower, opaque window faces to the side of the property ceramic tiling to full height on all walls. Stunning staircase rises to upper apartments, natural light from window on half landing. Upstairs there are 3 further double bedrooms all situated to the rear of the property, all have ample floor space for bedroom furniture, the main bedroom has extensive fitted wardrobes. On the opposite side of the upstairs hallway is a large room ideal as a play room or study, versatile in use, velux windows and side window giving good light. The upstairs bathroom has a white wc, wash hand basin within vanity unit and bath with electric shower over and screen to side, ceramic tiling to full height on all walls.