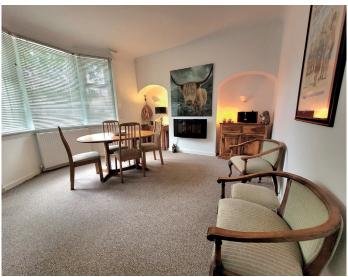

White PVC entrance door, half glazed, gives access to the vestibule, double glazed door, with matching glazed panels to each side, gives access to the large 'T' shaped hallway, recess cupboards give ample storage space. Stunning and spacious lounge to the rear has sliding patio doors, with full height windows to each side, giving access to the paved terrace, recently installed wood burner. A good size second public room situated, with bay window, to the front of the property and versatile in use.