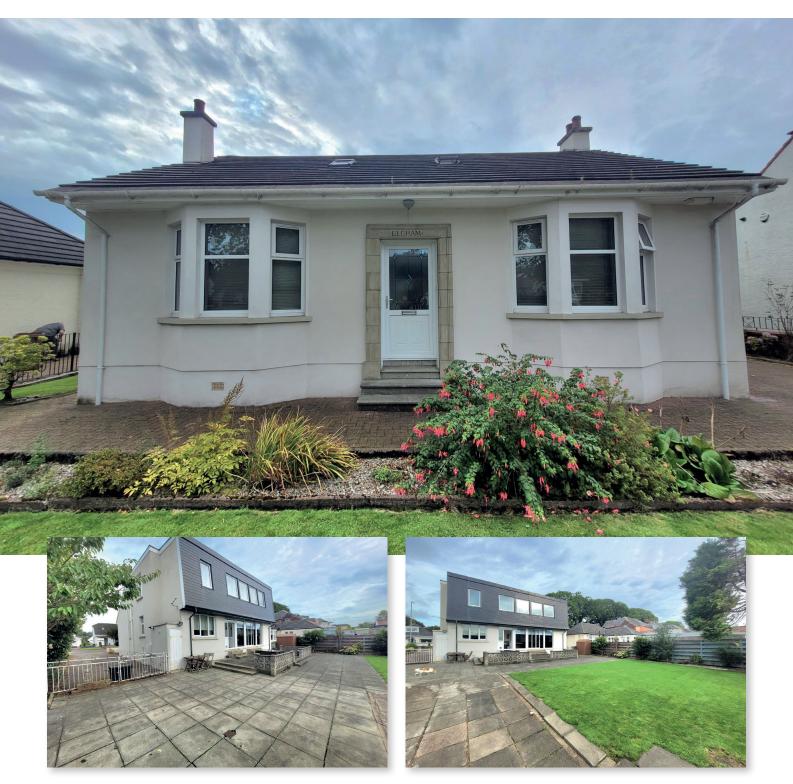

## Elgram, Drymen Road, Balloch Offers over £390,000

4 bedroom extended detached bungalow

Elgram is a 4 bedroom detached bungalow situated within one of the most sought after locations in Balloch and a minutes walk from Balloch Castle country park and the stunning views of Loch Lomond. This bright and spacious property has been substantially extended to the rear with recent additions being new windows and a wood burner installed within the main lounge.

A superb family home the property extends to over 2000 square feet and sits within extensive gardens which includes a large level lawn and raised paved patio. A monobloc driveway with extensive parking leads to a brick built garage at the side of the property. The property has gas central heating and double glazing.

White PVC entrance door, half glazed, gives access to the vestibule, double glazed door, with matching glazed panels to each side, gives access to the large 'T' shaped hallway, recess cupboards give ample storage space. Stunning and spacious lounge to the rear has sliding patio doors, with full height windows to each side, giving access to the paved terrace, recently installed wood burner. A good size second public room situated, with bay window, to the front of the property and versatile in use.