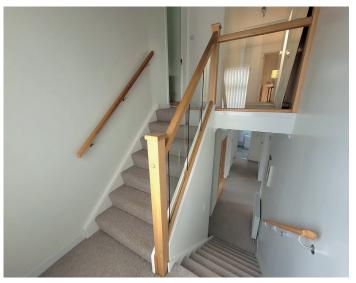

side of the property, open access to rear vestibule and white PVC door half glazed which gives access to the rear garden. Good size downstairs shower room has a white wc, wash hand basin combo and walk in shower cubicle with mains shower, opaque window faces to the side of the property ceramic tiling to full height on all walls. Stunning staircase rises to upper apartments, natural light from window on half landing. Upstairs there are 3 further double bedrooms all situated to the rear of the property, all have ample floor space for bedroom furniture, the main bedroom has extensive fitted wardrobes. On the opposite side of the upstairs hallway is a large room ideal as a play room or study, versatile in use, velux windows and side window giving good light. The upstairs bathroom has a white wc, wash hand basin within vanity unit and bath with electric shower over and screen to side, ceramic tiling to full height on all walls.