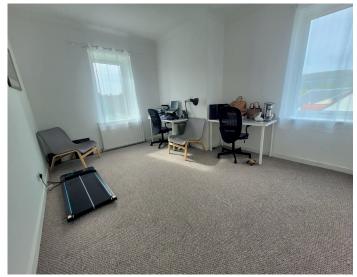

side of the property, open access to rear vestibule and white PVC door half glazed which gives access to the rear garden. Good size downstairs shower room has a white wc, wash hand basin combo and walk in shower cubicle with mains shower, opaque window faces to the side of the property ceramic tiling to full height on all walls. Stunning staircase rises to upper apartments, natural light from window on half landing. Upstairs there are 3 further double bedrooms all situated to the rear of the property, all have ample floor space for bedroom furniture, the main bedroom has extensive fitted wardrobes. On the opposite side of the upstairs hallway is a large room ideal as a play room or study, versatile in use, velux windows and side window giving good light. The upstairs bathroom has a white wc, wash hand basin within vanity unit and bath with electric shower over and screen to side, ceramic tiling to full height on all walls.