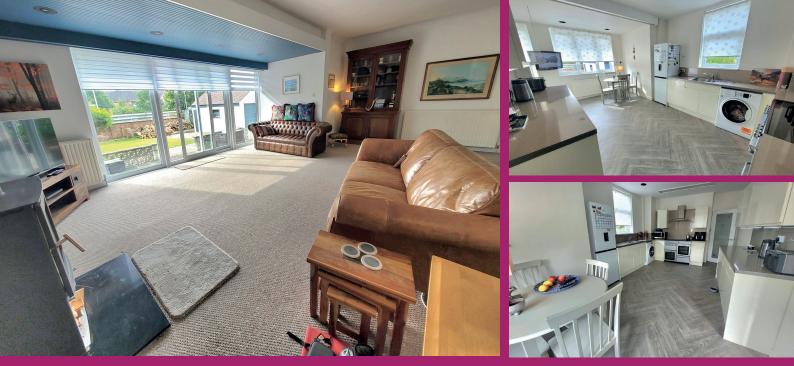

White PVC entrance door, half glazed, gives access to the vestibule, double glazed door, with matching glazed panels to each side, gives access to the large 'T' shaped hallway, recess cupboards give ample storage space. Stunning and spacious lounge to the rear has sliding patio doors, with full height windows to each side, giving access to the paved terrace, recently installed wood burner. A good size second public room situated, with bay window, to the front of the property and versatile in use.

The downstairs double bedroom has again bay windows giving natural light situated to the front of the property. Spacious and modern kitchen has a range of base and wall mounted storage units in high gloss cream finish, free standing 5 ring electric range cooker with double oven and grill, ample floor space for breakfasting table, natural light from windows to the rear and