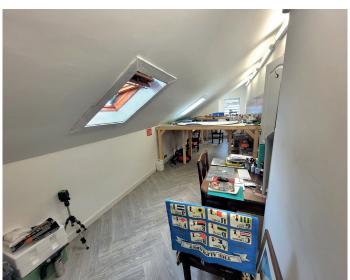

side of the property, open access to rear vestibule and white PVC door half glazed which gives access to the rear garden. Good size downstairs shower room has a white wc, wash hand basin combo and walk in shower cubicle with mains shower, opaque window faces to the side of the property ceramic tiling to full height on all walls. Stunning staircase rises to upper apartments, natural light from window on half landing. Upstairs there are 3 further double bedrooms all situated to the rear of the property, all have ample floor space for bedroom furniture, the main bedroom has extensive fitted wardrobes. On the opposite side of the upstairs hallway is a large room ideal as a play room or study, versatile in use, velux windows and side window giving good light. The upstairs bathroom has a white wc, wash hand basin within vanity unit and bath with electric shower over and screen to side, ceramic tiling to full height on all walls.