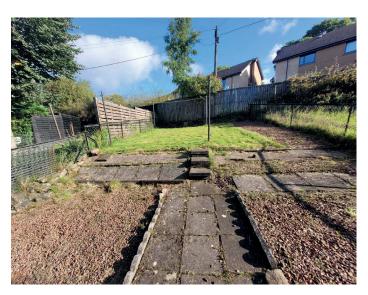

The potential exists to easily make a large dining kitchen within the property. The property benefits from having the front and rear exterior walls recently reclad with insulation and roughcast.

The property has gas central heating. There is a good size lawn garden to the front and fully enclosed west facing rear garden. White PVC, door gives access to the hallway, carpeted stairway rises to upper accommodation. A good size lounge has windows facing to the front and rear of the property, ample floor space for good size dining table if required, open views over front lawn garden. The kitchen has a range of base mounted storage units in oak, window faces to the rear, access to rear hallway from kitchen has a timber door giving access to rear garden, access to further entrance hall from kitchen has