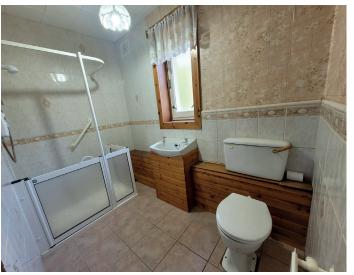

PVC door giving access to the front of the property, potential to increase the size of the kitchen. Upstairs there a 3 good size bedrooms facing to the front and rear of the property.

The shower room has a window facing to the rear of the property, white wc and wash hand basin, half height gated shower enclosure with curtain and has an electric shower. The heart of Balloch is a short walk from the property and the scenic beauty of Loch Lomond all on your door-step. The village of Balloch and its many amenities including train and bus transport, shopping and restaurants, the Lomond Shores Tourist and Retail Development and the recently built Balloch Campus primary school.