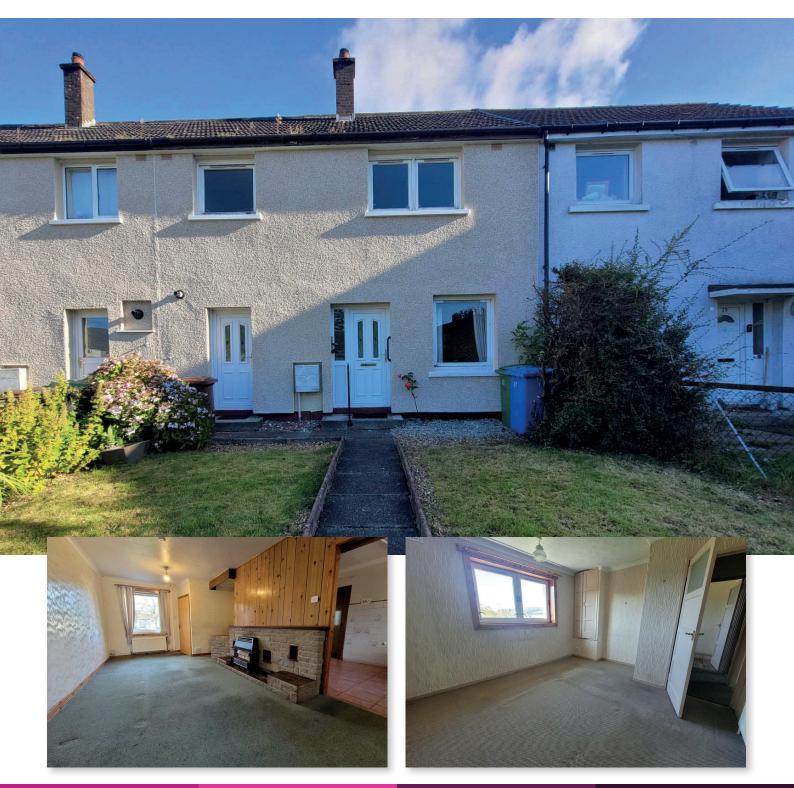

## Cook Road, Balloch Offer Over £89,000

3 bedroom mid Terrace villa

Quietly situated off Cook Road the agents would like to offer this 3 bedroom mid terrace villa which has been competitively priced to reflect the need for modernisation throughout and is ideal for those looking for this type of property.

The potential exists to easily make a large dining kitchen within the property. The property benefits from having the front and rear exterior walls recently reclad with insulation and roughcast.

The property has gas central heating. There is a good size lawn garden to the front and fully enclosed west facing rear garden. White PVC, door gives access to the hallway, carpeted stairway rises to upper accommodation. A good size lounge has windows facing to the front and rear of the property, ample floor space for good size dining table if required, open views over front lawn garden. The kitchen has a range of base mounted storage units in oak, window faces to the rear, access to rear hallway from kitchen has a timber door giving access to rear garden, access to further entrance hall from kitchen has

PVC door giving access to the front of the property, potential to increase the size of the kitchen. Upstairs there a 3 good size bedrooms facing to the front and rear of the property.

The shower room has a window facing to the rear of the property, white wc and wash hand basin, half height gated shower enclosure with curtain and has an electric shower. The heart of Balloch is a short walk from the property and the scenic beauty of Loch Lomond all on your door-step. The village of Balloch and its many amenities including train and bus transport, shopping and restaurants, the Lomond Shores Tourist and Retail Development and the recently built Balloch Campus primary school.