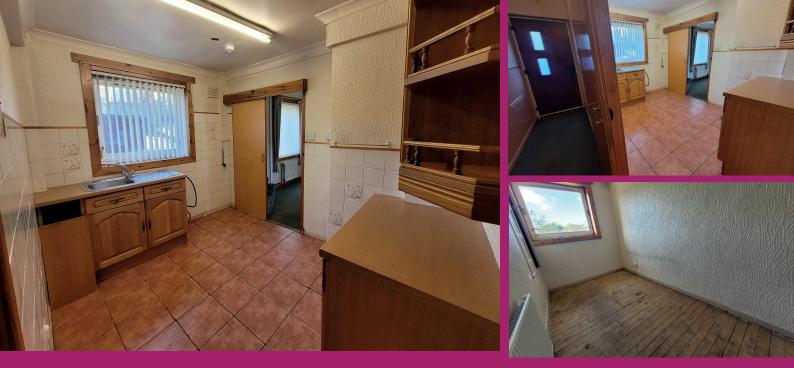

The potential exists to easily make a large dining kitchen within the property. The property benefits from having the front and rear exterior walls recently reclad with insulation and roughcast.

The property has gas central heating. There is a good size lawn garden to the front and fully enclosed west facing rear garden. White PVC, door gives access to the hallway, carpeted stairway rises to upper accommodation. A good size lounge has windows facing to the front and rear of the property, ample floor space for good size dining table if required, open views over front lawn garden. The kitchen has a range of base mounted storage units in oak, window faces to the rear, access to rear hallway from kitchen has a timber door giving access to rear garden, access to further entrance hall from kitchen has

PVC door giving access to the front of the property, potential to increase the size of the kitchen. Upstairs there a 3 good size bedrooms facing to the front and rear of the property.

The shower room has a window facing to the rear of the property, white wc and wash hand basin, half height gated shower enclosure with curtain and has an electric shower. The heart of Balloch is a short walk from the property and the scenic beauty of Loch Lomond all on your door-step. The village of Balloch and its many amenities including train and bus transport, shopping and restaurants, the Lomond Shores Tourist and Retail Development and the recently built Balloch Campus primary school.