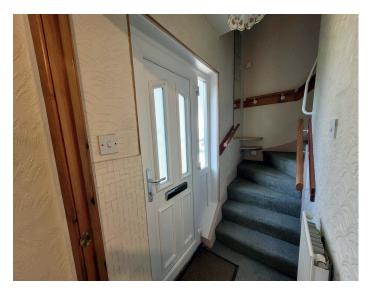

The potential exists to easily make a large dining kitchen within the property. The property benefits from having the front and rear exterior walls recently reclad with insulation and roughcast.

The property has gas central heating. There is a good size lawn garden to the front and fully enclosed west facing rear garden. White PVC, door gives access to the hallway, carpeted stairway rises to upper accommodation. A good size lounge has windows facing to the front and rear of the property, ample floor space for good size dining table if required, open views over front lawn garden. The kitchen has a range of base mounted storage units in oak, window faces to the rear, access to rear hallway from kitchen has a timber door giving access to rear garden, access to further entrance hall from kitchen has