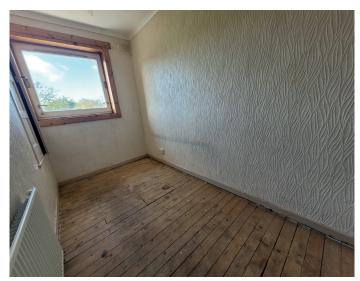

PVC door giving access to the front of the property, potential to increase the size of the kitchen. Upstairs there a 3 good size bedrooms facing to the front and rear of the property.

The shower room has a window facing to the rear of the property, white wc and wash hand basin, half height gated shower enclosure with curtain and has an electric shower. The heart of Balloch is a short walk from the property and the scenic beauty of Loch Lomond all on your door-step. The village of Balloch and its many amenities including train and bus transport, shopping and restaurants, the Lomond Shores Tourist and Retail Development and the recently built Balloch Campus primary school.