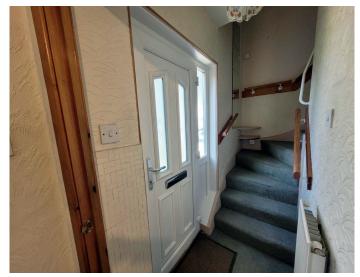

The potential exists to easily make a large dining kitchen within the property. The property benefits from having the front and rear exterior walls recently reclad with insulation and roughcast.

The property has gas central heating. There is a good size lawn garden to the front and fully enclosed west facing rear garden. White PVC, door gives access to the hallway, carpeted stairway rises to upper accommodation. A good size lounge has windows facing to the front and rear of the property, ample floor space for good size dining table if required, open views over front lawn garden. The kitchen has a range of base mounted storage units in oak, window faces to the rear, access to rear hallway from kitchen has a timber door giving access to rear garden, access to further entrance hall from kitchen has