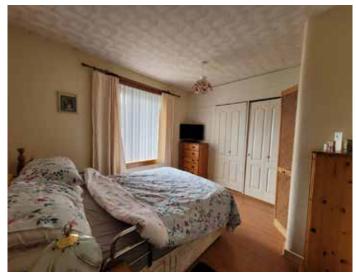

bedrooms situated to the front and rear of the property, all have ample floor space for free standing bedroom furniture. Situated downstairs is a shower room comprising of a white wc., and wash hand half height shower screen/door with shower curtain, opaque window faces to the rear of the property.

- Lounge 15'4"x12'
- Kitchen 13'3"x8'7"
- Bedroom 11'2"x10'3"
- Bedroom 12'6" (at longest point) x10'4"
- Bedroom 14'2" x 9'