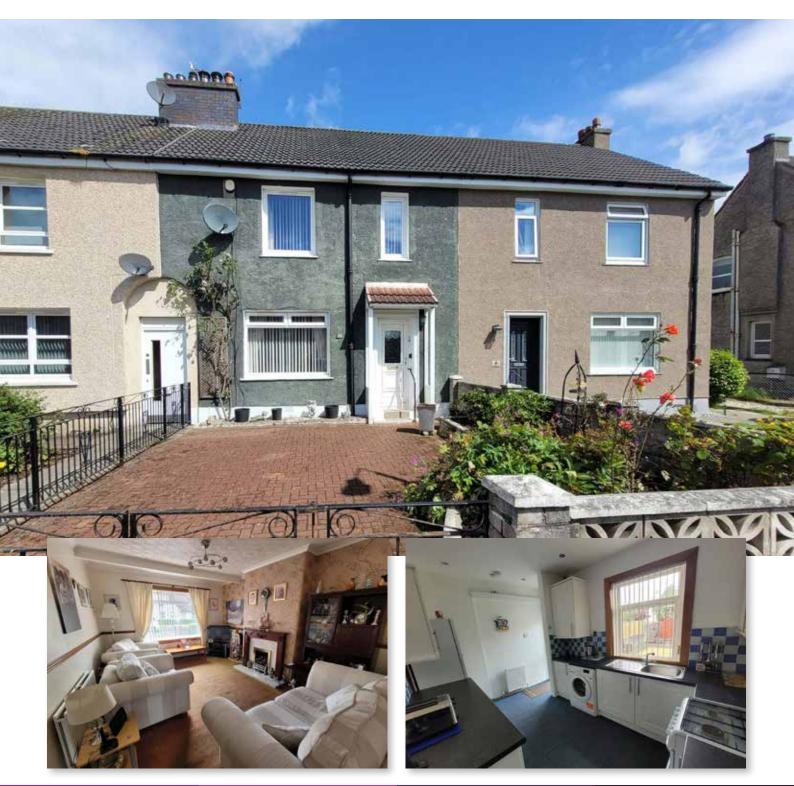

## **Gibson Street, Dumbarton** Offer Over £165,000

3 bedroom mid terrace villa

This is a spacious and bright 3 bedroom mid terrace villa, with private monoblok driveway, situated in one of the most sought after locations within Dumbarton. The property has gas central heating and double glazing and requires a degree of modernisation.

The overall accommodation comprises, open porch to white PVC entrance door. Bright and inviting hallway, staircase to upper apartments, full height recess cupboard. Good size bright lounge with natural light from window to the front of the property, timber fire surround with gas fire on marble hearth, matching back panel. Naturally bright kitchen features base and wall mounted storage units in white, free standing gas cooker, stainless steel sink unit, light is gained from window facing to the rear of the property with double glazed door giving access to the rear garden.