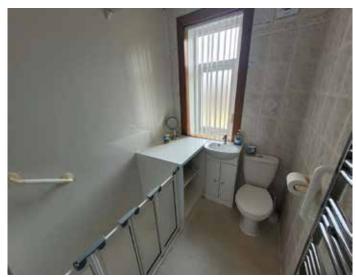

bedrooms situated to the front and rear of the property, all have ample floor space for free standing bedroom furniture. Situated downstairs is a shower room comprising of a white wc., and wash hand half height shower screen/door with shower curtain, opaque window faces to the rear of the property.