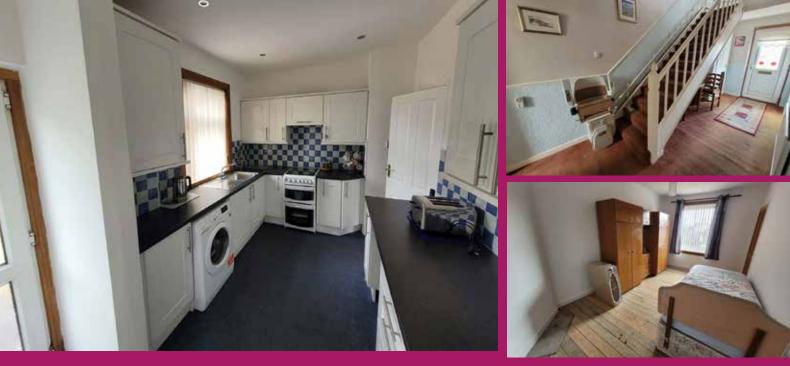

The overall accommodation comprises, open porch to white PVC entrance door. Bright and inviting hallway, staircase to upper apartments, full height recess cupboard. Good size bright lounge with natural light from window to the front of the property, timber fire surround with gas fire on marble hearth, matching back panel. Naturally bright kitchen features base and wall mounted storage units in white, free standing gas cooker, stainless steel sink unit, light is gained from window facing to the rear of the property with double glazed door giving access to the rear garden.

Wide tread staircase with half landing gives access to the upper apartments, window on half landing faces to the front of the property, upper landing has full height recess cupboard, loft hatch has pull down loft ladder. Upstairs there are 3 double

bedrooms situated to the front and rear of the property, all have ample floor space for free standing bedroom furniture. Situated downstairs is a shower room comprising of a white wc., and wash hand half height shower screen/door with shower curtain, opaque window faces to the rear of the property.