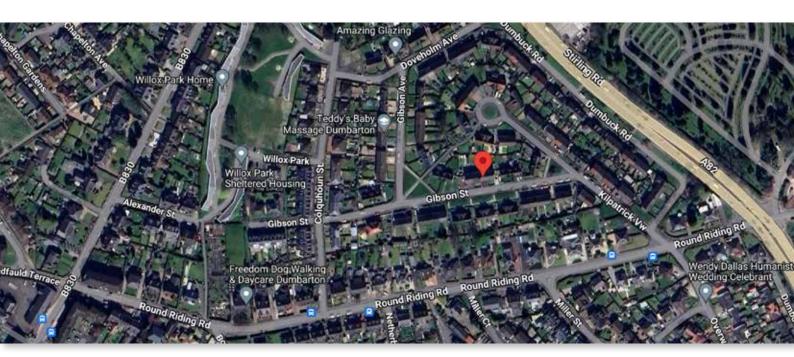

The rear garden is a good size and consists of a large lawn and paved patio area, timber garden shed. The property location is in one of the most sought after areas in Dumbarton. It is also ideally situated for quick access to the A82 and destinations to Erskine Bridge or Balloch and beyond. Dumbarton town centre and shopping is also just a few minutes drive from the property including supermarket shopping, schooling and retail stores.