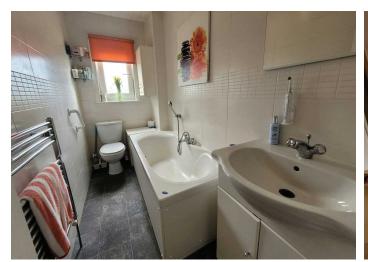

The overall accommodation comprises entrance via white uPVC door to vestibule and 'L' shaped hallway. Large lounge with natural light from double glazed windows facing to the front of the property, stone fireplace with electric fire on tiled hearth, carpeted stairway rises to upper level accommodation. Good size dining kitchen has an excellent range of base and wall mounted storage units in white gloss with complimentary worktops on three walls, inset a 4 ring gas hob with electric oven below, and extractor above, stainless steel sink unit with mixer tap, ample floor space for dining table, white gloss PVC cladding to the ceiling, natural light is from double glazed window facing to the rear of the property. Upstairs hallway has a recess cupboard, off hallway there are two good size bedrooms situated to the front and rear of the property, both have ample floor space for free standing bedroom furniture. The bathroom has a white wc, wash hand basin within vanity unit and bath, Chrome towel radiator, double glazed opaque window faces to the rear of the property. There is a large private garden to the rear of the property.