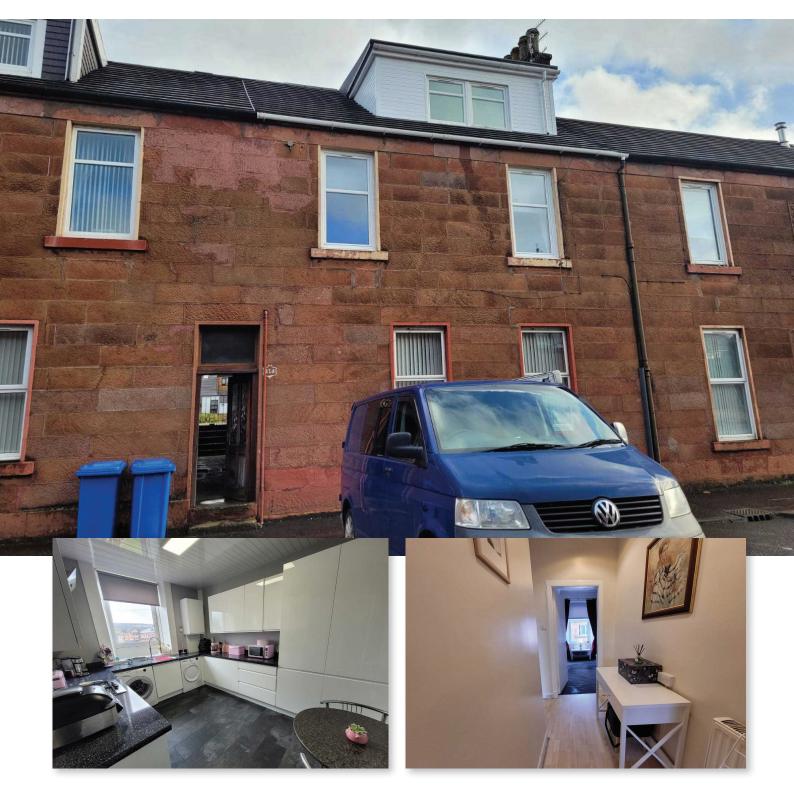

## Middleton Street, Alexandria Offers over £92,000 2 bedroom upper flat (over 2 levels)

Scottish Agency Registration LARN1810003.

Spacious and bright 2 bedroom upper flat with apartments situated over 2 levels and ideal for those setting up home for the first time. The property benefits from a new roof including full refurbishment of the front and rear dormers, new double glazed windows and new fitted dining kitchen all completed within the last 12 months. The property has gas central heating.

The overall accommodation comprises entrance via white uPVC door to vestibule and 'L' shaped hallway. Large lounge with natural light from double glazed windows facing to the front of the property, stone fireplace with electric fire on tiled hearth, carpeted stairway rises to upper level accommodation. Good size dining kitchen has an excellent range of base and wall mounted storage units in white gloss with complimentary worktops on three walls, inset a 4 ring gas hob with electric oven below, and extractor above, stainless steel sink unit with mixer tap, ample floor space for dining table, white gloss PVC cladding to the ceiling, natural light is from double glazed window facing to the rear of the property. Upstairs hallway has a recess cupboard, off hallway there are two good size bedrooms situated to the front and rear of the property, both have ample floor space for free standing bedroom furniture. The bathroom has a white wc, wash hand basin within vanity unit and bath, Chrome towel radiator, double glazed opaque window faces to the rear of the property. There is a large private garden to the rear of the property.