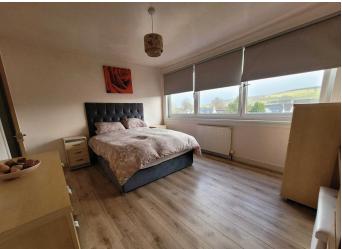

The overall accommodation comprises entrance via white uPVC door to vestibule and 'L' shaped hallway. Large lounge with natural light from double glazed windows facing to the front of the property, stone fireplace with electric fire on tiled hearth, carpeted stairway rises to upper level accommodation. Good size dining kitchen has an excellent range of base and wall mounted storage units in white gloss with complimentary worktops on three walls, inset a 4 ring gas hob with electric oven below, and extractor above, stainless steel sink unit with mixer tap, ample floor space for dining table, white gloss PVC cladding to the ceiling, natural light is from double glazed window facing to the rear of the property. Upstairs hallway has a recess cupboard, off hallway there are two good size bedrooms situated to the front and rear of the property, both have ample floor space for free standing bedroom furniture. The bathroom has a white wc, wash hand basin within vanity unit and bath, Chrome towel radiator, double glazed opaque window faces to the rear of the property. There is a large private garden to the rear of the property.