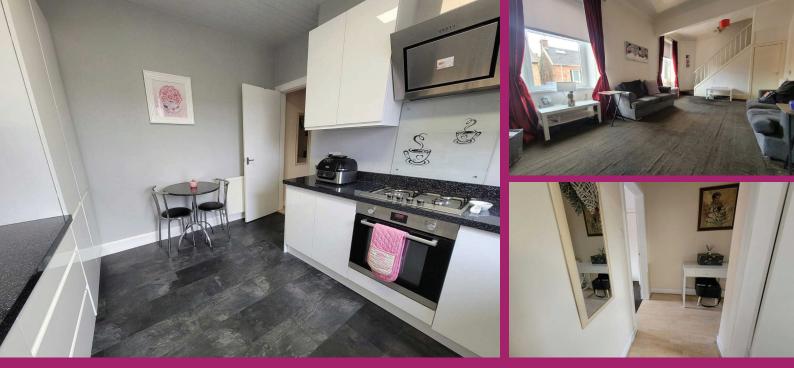

The overall accommodation comprises entrance via white uPVC door to vestibule and 'L' shaped hallway. Large lounge with natural light from double glazed windows facing to the front of the property, stone fireplace with electric fire on tiled hearth, carpeted stairway rises to upper level accommodation. Good size dining kitchen has an excellent range of base and wall mounted storage units in white gloss with complimentary worktops on three walls, inset a 4 ring gas hob with electric oven below, and extractor above, stainless steel sink unit with mixer tap, ample floor space for dining table, white gloss PVC cladding to the ceiling, natural light is from double glazed window facing to the rear of the property. Upstairs hallway has a recess cupboard, off hallway there are two good size bedrooms situated to the front and rear of the property, both have ample floor space for free standing bedroom furniture. The bathroom has a white wc, wash hand basin within vanity unit and bath, Chrome towel radiator, double glazed opaque window faces to the rear of the property. There is a large private garden to the rear of the property.