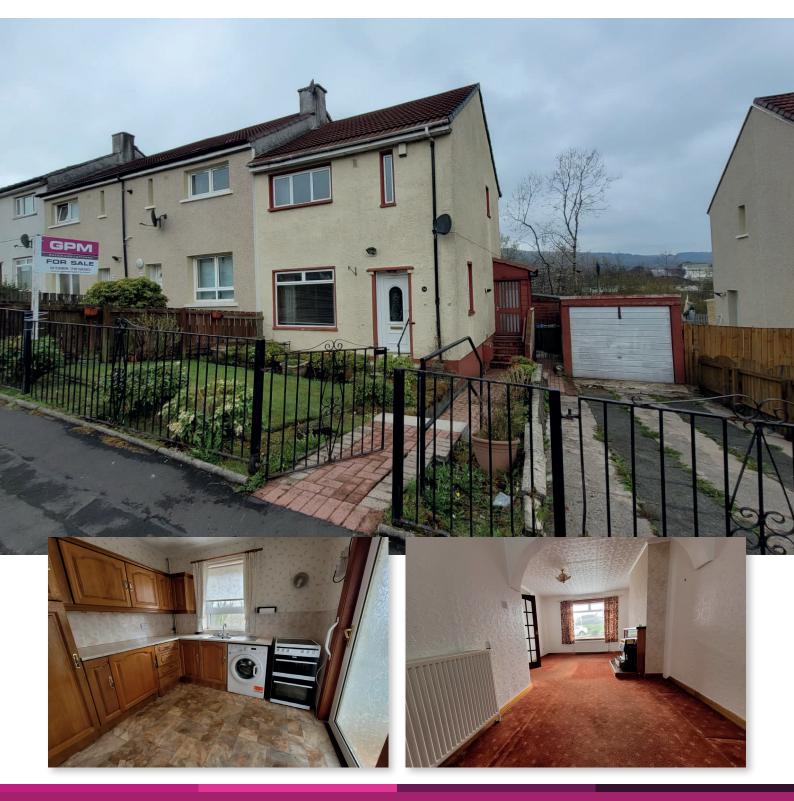

## Cables Drive, Bonhill, Alexandria Offers Over £79,950 2 bedroom mid terrace villa

Scottish Agency Registration LARN1810003.

Ideal property for the first time buyer. The agents GPM would like to offer this delightful 2 bedroom mid terrace villa particularly targeted at those setting up home for the first time and looking for not only good internal floor space but a property which has a large west facing garden, private driveway and garage. Offered to the market at a competitive price which reflects the need for some modernisation.

The property has full double glazing and gas central heating.

The subjects can be pre viewed from our virtual walk tour letting you see the layout both internally and externally.

A pleasing front aspect to the property complimented with lawn garden and driveway, fully enclosed and easily maintained. The overall accommodation comprises entrance via white PVC door to vestibule, double glazed window faces to the side of the property, timber and glazed door to hallway. Entrance hallway gives separate access to lounge and kitchen. Good size bright lounge has double glazed windows facing to the front and rear of the property, Timber fire surround with free standing gas fire. A bright kitchen has base and wall mounted storage units in oak, free standing electric cooker, stainless steel sink unit, recess cupboard, double glazed window faces to the rear of the property and double glazed door gives access to the rear vestibule and garden, The top landing has a double glazed window facing to the side of the property, ceiling hatch gives access to the loft. Upstairs there are 2 good size bedrooms situated to the front and rear of the property and both have have ample floor space for free standing bedroom furniture. A bright shower room has a white wc, wash hand basin within vanity unit walk in shower cubicle with mains shower.

The large rear garden is easily maintained, private and west facing, consists of a paved patio and lawn garden. Ideal sun trap. Large driveway to side of property. Single car garage.

The property location is ideally situated within walking distance to Alexandria and Balloch village. Shopping and amenities including the recently built Balloch Campus primary school, the famous Balloch Castle Country Park, the Lomond Shores Tourist and Retail Development and the scenic beauty of Loch Lomond almost on your doorstep.