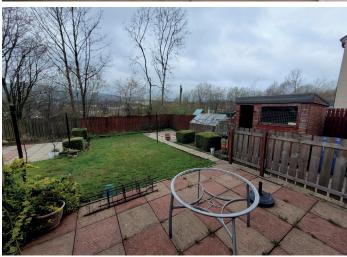

The large rear garden is easily maintained, private and west facing, consists of a paved patio and lawn garden. Ideal sun trap. Large driveway to side of property. Single car garage.

The property location is ideally situated within walking distance to Alexandria and Balloch village. Shopping and amenities including the recently built Balloch Campus primary school, the famous Balloch Castle Country Park, the Lomond Shores Tourist and Retail Development and the scenic beauty of Loch Lomond almost on your doorstep.