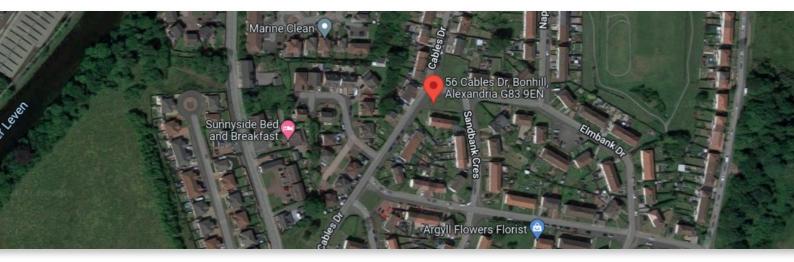

The large rear garden is easily maintained, private and west facing, consists of a paved patio and lawn garden. Ideal sun trap. Large driveway to side of property. Single car garage.

The property location is ideally situated within walking distance to Alexandria and Balloch village. Shopping and amenities including the recently built Balloch Campus primary school, the famous Balloch Castle Country Park, the Lomond Shores Tourist and Retail Development and the scenic beauty of Loch Lomond almost on your doorstep.