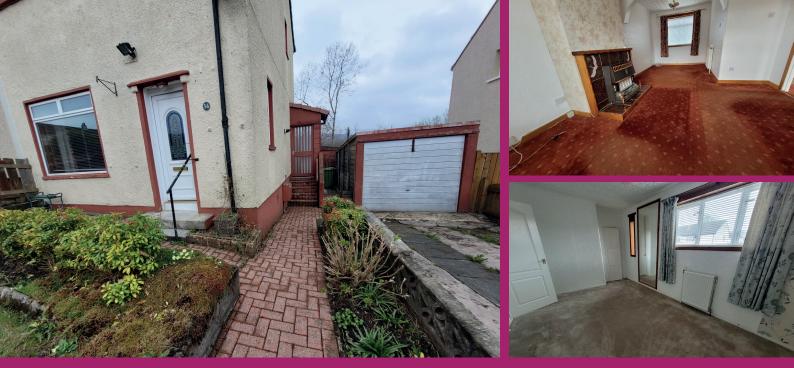

The property has full double glazing and gas central heating.

The subjects can be pre viewed from our virtual walk tour letting you see the layout both internally and externally.

A pleasing front aspect to the property complimented with lawn garden and driveway, fully enclosed and easily maintained. The overall accommodation comprises entrance via white PVC door to vestibule, double glazed window faces to the side of the property, timber and glazed door to hallway. Entrance hallway gives separate access to lounge and kitchen. Good size bright lounge has double glazed windows facing to the front and rear of the property, Timber fire surround with free standing gas fire. A bright kitchen has base and wall mounted storage units in oak, free standing electric cooker, stainless steel sink unit, recess cupboard, double glazed window faces to the rear of the property and double glazed door gives access to the rear vestibule and garden, The top landing has a double glazed window facing to the side of the property, ceiling hatch gives access to the loft. Upstairs there are 2 good size bedrooms situated to the front and rear of the property and both have have ample floor space for free standing bedroom furniture. A bright shower room has a white wc, wash hand basin within vanity unit walk in shower cubicle with mains shower.

The large rear garden is easily maintained, private and west facing, consists of a paved patio and lawn garden. Ideal sun trap. Large driveway to side of property. Single car garage.

The property location is ideally situated within walking distance to Alexandria and Balloch village. Shopping and amenities including the recently built Balloch Campus primary school, the famous Balloch Castle Country Park, the Lomond Shores Tourist and Retail Development and the scenic beauty of Loch Lomond almost on your doorstep.