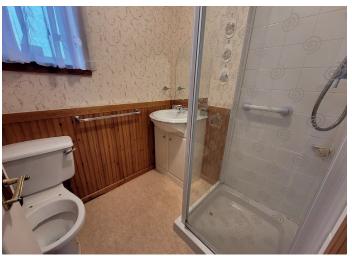

The property has full double glazing and gas central heating.

The subjects can be pre viewed from our virtual walk tour letting you see the layout both internally and externally.

A pleasing front aspect to the property complimented with lawn garden and driveway, fully enclosed and easily maintained. The overall accommodation comprises entrance via white PVC door to vestibule, double glazed window faces to the side of the property, timber and glazed door to hallway. Entrance hallway gives separate access to lounge and kitchen. Good size bright lounge has double glazed windows facing to the front and rear of the property, Timber fire surround with free standing gas fire. A bright kitchen has base and wall mounted storage units in oak, free standing electric cooker, stainless steel sink unit, recess cupboard, double glazed window faces to the rear of the property and double glazed door gives access to the rear vestibule and garden, The top landing has a double glazed window facing to the side of the property, ceiling hatch gives access to the loft. Upstairs there are 2 good size bedrooms situated to the front and rear of the property and both have have ample floor space for free standing bedroom furniture. A bright shower room has a white wc, wash hand basin within vanity unit walk in shower cubicle with mains shower.