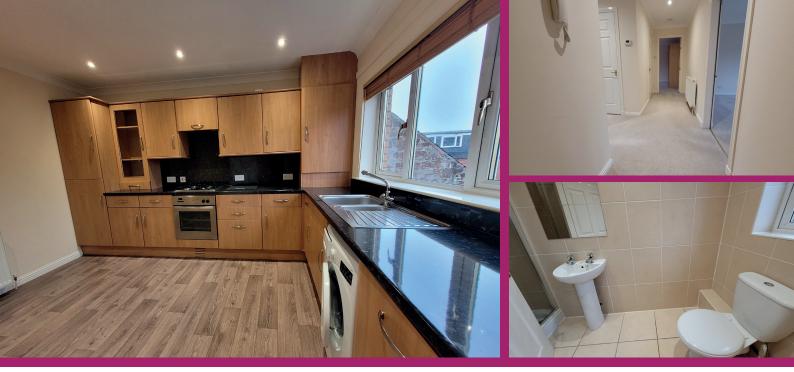

## King Edward Street, Alexandria £625 pcm (£144 pw)

2 bedroom upper flat

Landlords Registration 481987/395/04451

**GPM LARN1810003** 

**Energy Rating 'C'** 

**Unfurnished** 

Spacious and bright 2 bedroom upper flat in pristine condition throughout. Security entrance to well tended hallway. The property is unfurnished and has a large dining kitchen, cooking with gas hob and electric oven. Bedrooms are of a good size the main bedroom being en suite with a shower room/wc wash hand basin, shower enclosure with mains shower. The family bathroom has a white wc, wash hand basin and bath. Excellent storage can be found in 3 large recess cupboards in entrance hallway and fitted wardrobes in bedrooms. Designated parking within private enclosure.