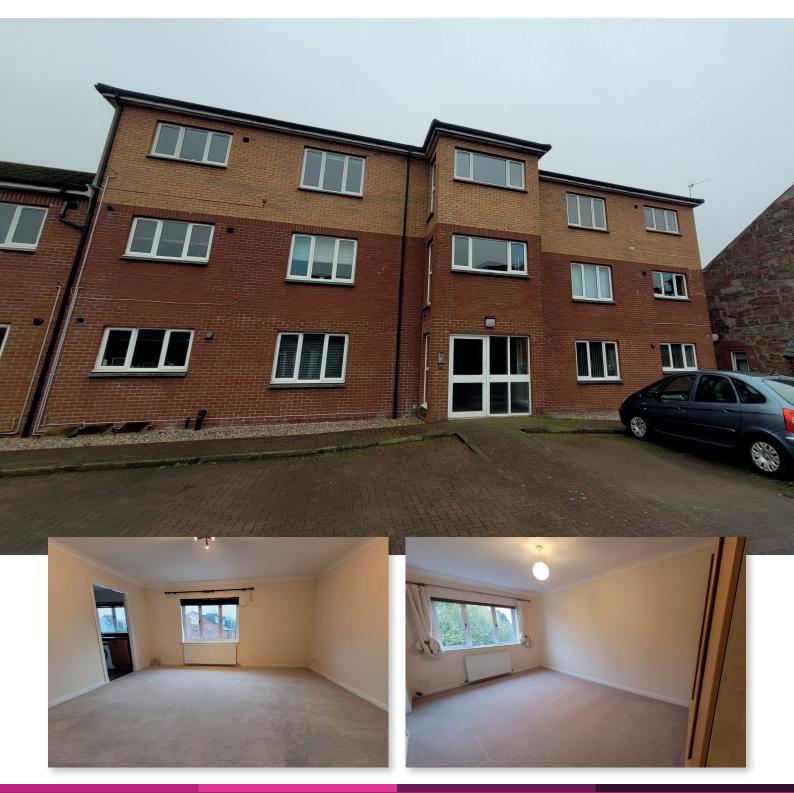

## King Edward Street, Alexandria £625 pcm (£144 pw)

2 bedroom upper flat

Landlords Registration 481987/395/04451

**GPM LARN1810003** 

**Energy Rating 'C'** 

**Unfurnished** 

Spacious and bright 2 bedroom upper flat in pristine condition throughout. Security entrance to well tended hallway. The property is unfurnished and has a large dining kitchen, cooking with gas hob and electric oven. Bedrooms are of a good size the main bedroom being en suite with a shower room/wc wash hand basin, shower enclosure with mains shower. The family bathroom has a white wc, wash hand basin and bath. Excellent storage can be found in 3 large recess cupboards in entrance hallway and fitted wardrobes in bedrooms. Designated parking within private enclosure.