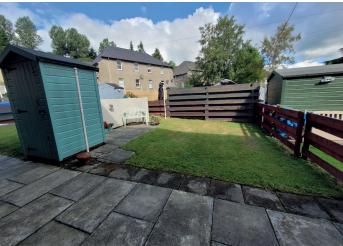

on all walls, a bright room having double glazed window facing to the rear of the property.

To the rear of the property there is a good size private lawn garden with access from the kitchen and from the side of the property.