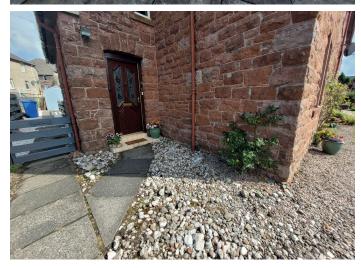

The overall accommodation comprises, from the front of the property entrance door gives access to the hallway, double glazed window faces to the side. Good size lounge has double glazed window facing to the front of the property and views over large lawn. A bright dining kitchen has a range of base and wall mounted storage units in white and complimentary work surfaces on 2 walls, free standing gas cooker, stainless steel sink unit, full height recess cupboard, ample floor space for dining table, double glazed window faces to the rear of the property and white PVC door gives access to the rear garden. There are 2 good size bedrooms situated to the front and rear of the property and both have fitted recess cupboards offering ample hanging and storage facilities, ample floor space for free standing bedroom furniture. Wet Room has a white wc, wash hand basin within vanity unit and walk- in shower with electric shower to wall, white gloss cladding to the ceiling has inset spot lighting, complimentary wet wall to full height