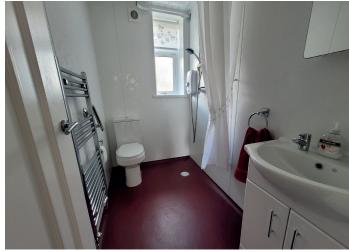

The overall accommodation comprises, from the front of the property entrance door gives access to the hallway, double glazed window faces to the side. Good size lounge has double glazed window facing to the front of the property and views over large lawn. A bright dining kitchen has a range of base and wall mounted storage units in white and complimentary work surfaces on 2 walls, free standing gas cooker, stainless steel sink unit, full height recess cupboard, ample floor space for dining table, double glazed window faces to the rear of the property and white PVC door gives access to the rear garden. There are 2 good size bedrooms situated to the front and rear of the property and both have fitted recess cupboards offering ample hanging and storage facilities, ample floor space for free standing bedroom furniture. Wet Room has a white wc, wash hand basin within vanity unit and walk- in shower with electric shower to wall, white gloss cladding to the ceiling has inset spot lighting, complimentary wet wall to full height