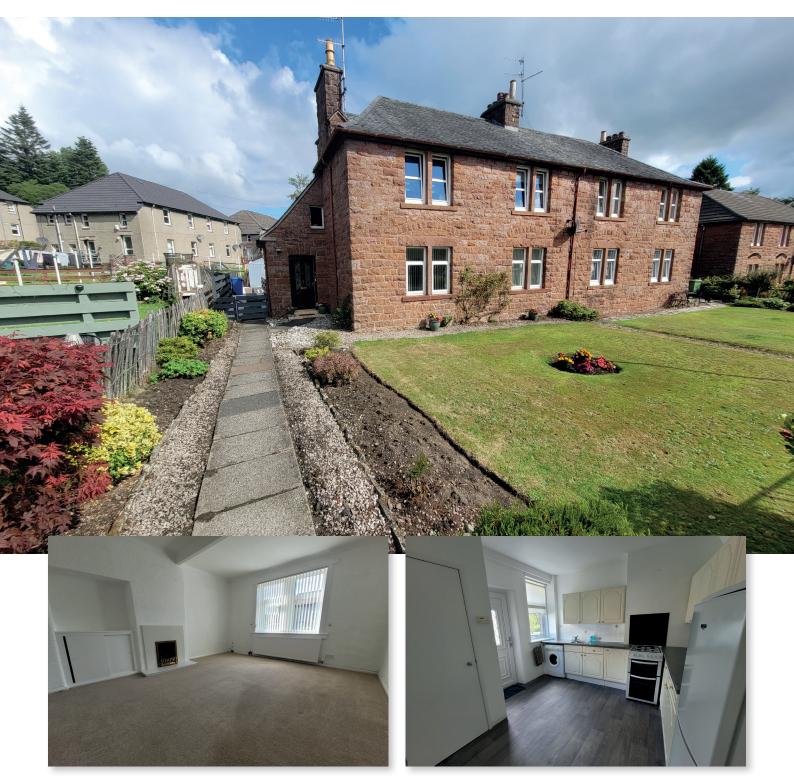

## Millburn Road, Burnbrae Offers Over £99,950

2 bedroom lower cottage flat

Situated within one of the most sought after locations. The agents GPM would like to offer a 2 bedroom lower cottage flat, located in Burnbrae, which forms a quarter portion within this substantial red sandstone building. Pleasing front aspect with plenty of kerb appeal set within well tended lawn gardens both to the front and rear of the property.

There are 2 good size bedrooms and a fitted dining kitchen which has access to the rear garden. There is gas central heating and double glazing.

The property can be pre viewed from our virtual walk tour letting you see the layout both internally and externally.

The overall accommodation comprises, from the front of the property entrance door gives access to the hallway, double glazed window faces to the side. Good size lounge has double glazed window facing to the front of the property and views over large lawn. A bright dining kitchen has a range of base and wall mounted storage units in white and complimentary work surfaces on 2 walls, free standing gas cooker, stainless steel sink unit, full height recess cupboard, ample floor space for dining table, double glazed window faces to the rear of the property and white PVC door gives access to the rear garden. There are 2 good size bedrooms situated to the front and rear of the property and both have fitted recess cupboards offering ample hanging and storage facilities, ample floor space for free standing bedroom furniture. Wet Room has a white wc, wash hand basin within vanity unit and walk- in shower with electric shower to wall, white gloss cladding to the ceiling has inset spot lighting, complimentary wet wall to full height

on all walls, a bright room having double glazed window facing to the rear of the property.

To the rear of the property there is a good size private lawn garden with access from the kitchen and from the side of the property.