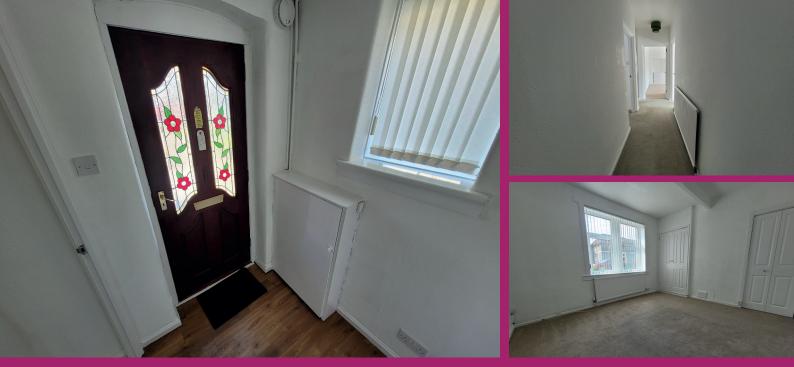

The overall accommodation comprises, from the front of the property entrance door gives access to the hallway, double glazed window faces to the side. Good size lounge has double glazed window facing to the front of the property and views over large lawn. A bright dining kitchen has a range of base and wall mounted storage units in white and complimentary work surfaces on 2 walls, free standing gas cooker, stainless steel sink unit, full height recess cupboard, ample floor space for dining table, double glazed window faces to the rear of the property and white PVC door gives access to the rear garden. There are 2 good size bedrooms situated to the front and rear of the property and both have fitted recess cupboards offering ample hanging and storage facilities, ample floor space for free standing bedroom furniture. Wet Room has a white wc, wash hand basin within vanity unit and walk- in shower with electric shower to wall, white gloss cladding to the ceiling has inset spot lighting, complimentary wet wall to full height