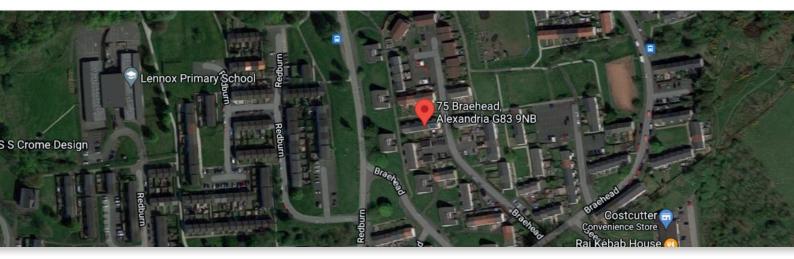

To the rear is a small fully enclosed private garden, timber gate to the rear gives access to car parking.

The property location is within walking distance of bus and train services including primary schools and utilities in Alexandria. Balloch is also nearby which includes shopping, schooling and the recently built Balloch campus primary school and recreational facilities such as Balloch Castle Country Park, the Lomond Shores Tourist and Retail Development and the scenic beauty of Loch Lomond.