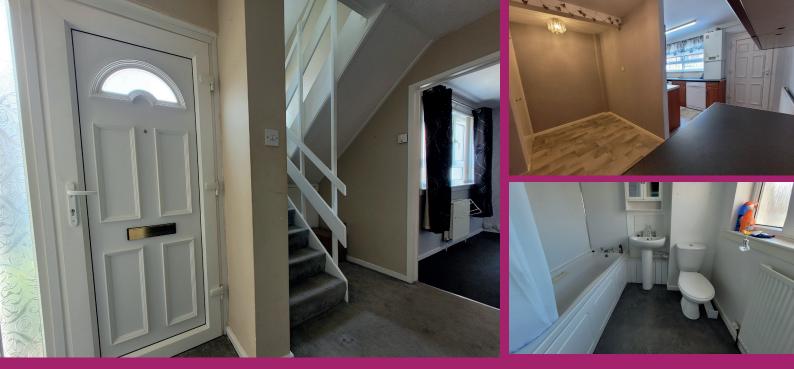

The property can be pre viewed from our virtual video walk tour letting you see the layout both internally and externally.

The overall accommodation comprises entrance via white PVC door to entrance hallway, recess cupboard, carpeted stairway rises to upper level accommodation, under stair storage recess. There is a good size lounge having double glazed window facing to the front of the property giving open views towards the Carman hills, further double glazed window faces to the rear. The dining kitchen has a range of base and wall mounted storage units in beech with work surfaces on 3 walls, free standing gas cooker, plumbing for washing machine, open plan access to dining area with ample floor space for good size dining table, recess cupboard, natural light from double glazed window facing to the rear of the property and white PVC door giving access to the rear garden. Access to upper apartments from previously mentioned stairway, double glazed window on half landing faces to the front of the property. Upper landing has full height recess cupboard, access to loft via ceiling hatch. There are 3 good size bedrooms situated to the front and rear of the property, all have ample floor space for free standing bedroom furniture, panoramic views of Carman hills from west facing bedroom. The bathroom has a white wc, wash hand basin and bath with electric shower over and screen to side, natural light from opaque double glazed window facing to the front.