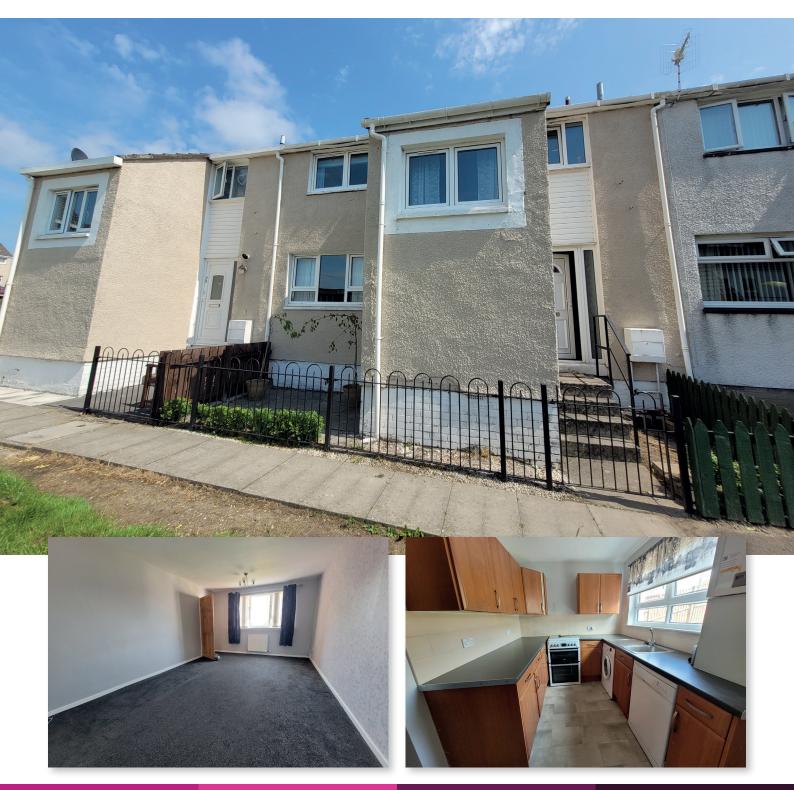

## Braehead, Bonhill Fixed Price £75,000 3 bedroom mid terrace villa

Scottish Agency Registration LARN1810002.

Ideal property for the first time buyer. The agents GPM would like to offer this large 3 bedroom mid terrace villa particularly targeted at those setting up home for the first time and looking for a property with good internal floor space. The property is in the popular Braehead area and is offered to the market at a very competitive price.

The property can be pre viewed from our virtual video walk tour letting you see the layout both internally and externally.

The overall accommodation comprises entrance via white PVC door to entrance hallway, recess cupboard, carpeted stairway rises to upper level accommodation, under stair storage recess. There is a good size lounge having double glazed window facing to the front of the property giving open views towards the Carman hills, further double glazed window faces to the rear. The dining kitchen has a range of base and wall mounted storage units in beech with work surfaces on 3 walls, free standing gas cooker, plumbing for washing machine, open plan access to dining area with ample floor space for good size dining table, recess cupboard, natural light from double glazed window facing to the rear of the property and white PVC door giving access to the rear garden. Access to upper apartments from previously mentioned stairway, double glazed window on half landing faces to the front of the property. Upper landing has full height recess cupboard, access to loft via ceiling hatch. There are 3 good size bedrooms situated to the front and rear of the property, all have ample floor space for free standing bedroom furniture, panoramic views of Carman hills from west facing bedroom. The bathroom has a white wc, wash hand basin and bath with electric shower over and screen to side, natural light from opaque double glazed window facing to the front.

To the rear is a small fully enclosed private garden, timber gate to the rear gives access to car parking.

The property location is within walking distance of bus and train services including primary schools and utilities in Alexandria. Balloch is also nearby which includes shopping, schooling and the recently built Balloch campus primary school and recreational facilities such as Balloch Castle Country Park, the Lomond Shores Tourist and Retail Development and the scenic beauty of Loch Lomond.