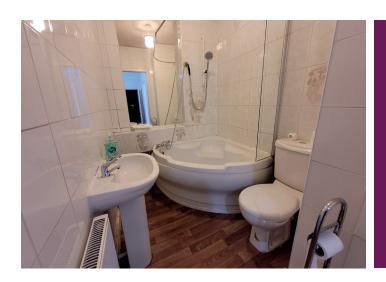

The overall accommodation comprises entry to vestibule and good size entrance hallway, laminate flooring extends throughout the property, large recess cupboard. Good size bright lounge having double glazed windows facing to the front of the property, recess cupboard. A good size dining kitchen has a range of base and wall mounted storage units in white, free standing gas cooker, stainless steel sink unit, natural light from double glazed window facing to the rear. There are 2 good size bedrooms facing to the front and rear of the property, ample floor space for free standing bedroom furniture. The bathroom has a white wc, wash hand basin and corner bath.