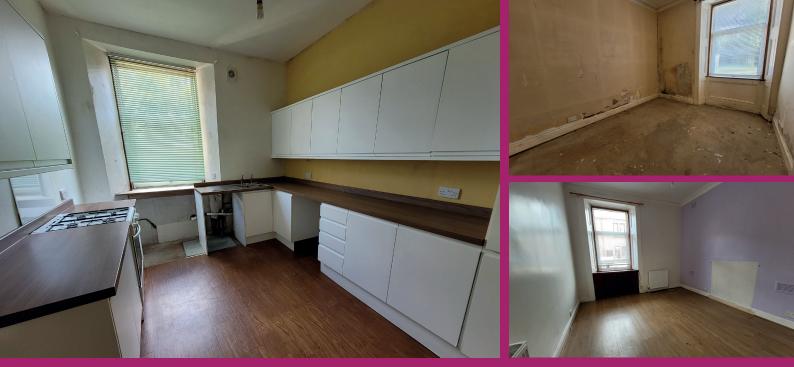

The overall accommodation comprises entry to vestibule and good size entrance hallway, laminate flooring extends throughout the property, large recess cupboard. Good size bright lounge having double glazed windows facing to the front of the property, recess cupboard. A good size dining kitchen has a range of base and wall mounted storage units in white, free standing gas cooker, stainless steel sink unit, natural light from double glazed window facing to the rear. There are 2 good size bedrooms facing to the front and rear of the property, ample floor space for free standing bedroom furniture. The bathroom has a white wc, wash hand basin and corner bath.