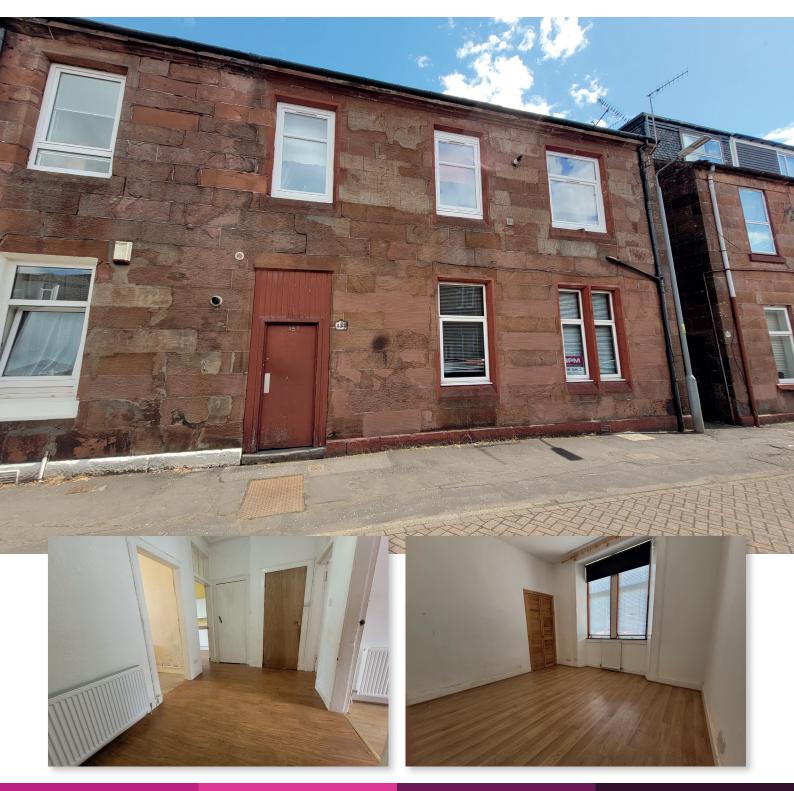

## Middleton Street, Alexandria Offers over £54,950

2 bedroom ground floor flat

Ideal property for the first time buyer looking for good internal floor space or as an investment for the buy to let market. The agents GPM would like to offer a good size 2 bedroom lower flat situated in popular Middleton Street. Priced competitively to reflect the need for some modernisation.

The property is accessed from the closeway and has 2 good size bedrooms with all apartments separate and leading off a large central hallway. There is gas central heating and double glazing.

The property can be pre viewed from our virtual walk tour letting you see the layout both internally and externally.

The overall accommodation comprises entry to vestibule and good size entrance hallway, laminate flooring extends throughout the property, large recess cupboard. Good size bright lounge having double glazed windows facing to the front of the property, recess cupboard. A good size dining kitchen has a range of base and wall mounted storage units in white, free standing gas cooker, stainless steel sink unit, natural light from double glazed window facing to the rear. There are 2 good size bedrooms facing to the front and rear of the property, ample floor space for free standing bedroom furniture. The bathroom has a white wc, wash hand basin and corner bath.