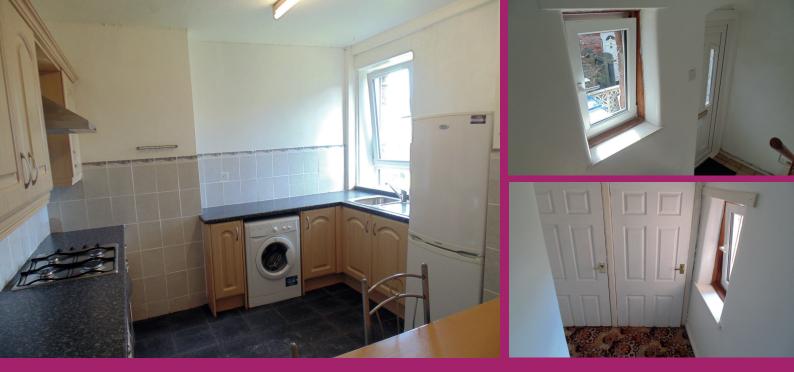

The property can be pre viewed from our virtual walk tour letting you see the layout both internally and externally.

The overall accommodation comprises a bright and pleasing tiled lower entrance hallway via side entrance white PVC door, window to the side, carpeted stairway rises to half landing and 2 large recess cupboards, further window faces to the front of the property. Upper hallway gives individual access to all apartments. Good size lounge has window facing to the front of the property. A bright dining kitchen has a range of base and wall mounted storage units in beech with work surfaces on 2 walls, inset 4 burner gas hob with electric oven below, extractor above, stainless steel sink unit, ample floor space for dining table. There are 2 good size bedrooms situated to the front and rear of the property and both have fitted mirror wardrobes and

ample floor space for free standing bedroom furniture. Wet Room has a white wc, wash hand basin and walk- in shower with mains shower to wall.

To the rear of the property there is a large private lawn garden.