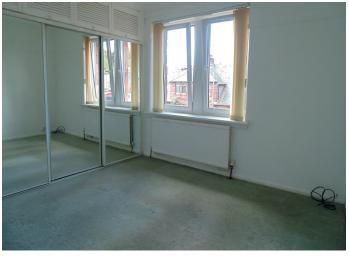

The property can be pre viewed from our virtual walk tour letting you see the layout both internally and externally.

The overall accommodation comprises a bright and pleasing tiled lower entrance hallway via side entrance white PVC door, window to the side, carpeted stairway rises to half landing and 2 large recess cupboards, further window faces to the front of the property. Upper hallway gives individual access to all apartments. Good size lounge has window facing to the front of the property. A bright dining kitchen has a range of base and wall mounted storage units in beech with work surfaces on 2 walls, inset 4 burner gas hob with electric oven below, extractor above, stainless steel sink unit, ample floor space for dining table. There are 2 good size bedrooms situated to the front and rear of the property and both have fitted mirror wardrobes and

ample floor space for free standing bedroom furniture. Wet Room has a white wc, wash hand basin and walk- in shower with mains shower to wall.

To the rear of the property there is a large private lawn garden.