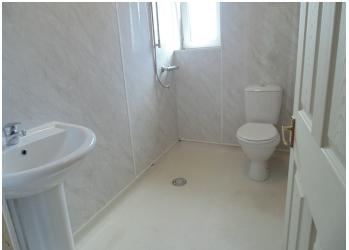

ample floor space for free standing bedroom furniture. Wet Room has a white wc, wash hand basin and walk- in shower with mains shower to wall.

To the rear of the property there is a large private lawn garden.