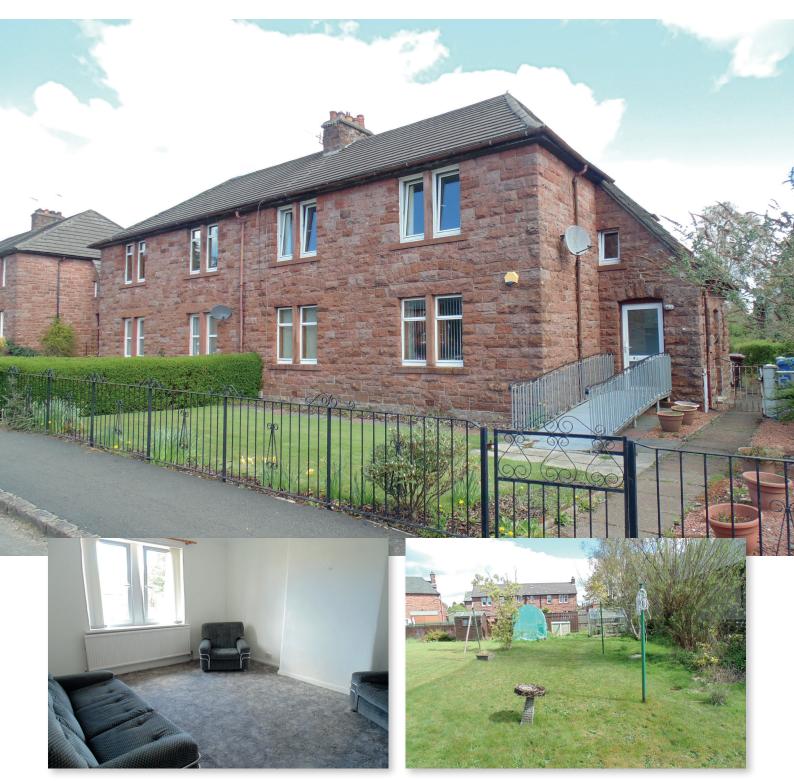

Wylie Avenue, Burnbrae, Alexandria Offers Over £87,950

2 bedroom upper cottage flat

Situated within one of the most sought after locations. The agents GPM would like to offer a 2 bedroom cottage flat, located in Burnbrae, which forms an upper quarter portion within this substantial red sandstone building.

Pleasing front aspect and walkway entrance within well tended gardens the property has 2 good size bedrooms and a fitted dining kitchen. There is gas central heating and double glazing. The property has been priced to reflect the need for some modernisation.

The property can be pre viewed from our virtual walk tour letting you see the layout both internally and externally.

The overall accommodation comprises a bright and pleasing tiled lower entrance hallway via side entrance white PVC door, window to the side, carpeted stairway rises to half landing and 2 large recess cupboards, further window faces to the front of the property. Upper hallway gives individual access to all apartments. Good size lounge has window facing to the front of the property. A bright dining kitchen has a range of base and wall mounted storage units in beech with work surfaces on 2 walls, inset 4 burner gas hob with electric oven below, extractor above, stainless steel sink unit, ample floor space for dining table. There are 2 good size bedrooms situated to the front and rear of the property and both have fitted mirror wardrobes and

ample floor space for free standing bedroom furniture. Wet Room has a white wc, wash hand basin and walk- in shower with mains shower to wall.

To the rear of the property there is a large private lawn garden.