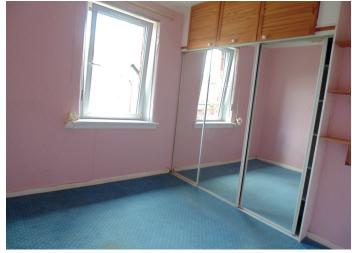

The property can be pre viewed from our virtual walk tour letting you see the layout both internally and externally.

The overall accommodation comprises a bright and pleasing tiled lower entrance hallway via side entrance white PVC door, window to the side, carpeted stairway rises to half landing and 2 large recess cupboards, further window faces to the front of the property. Upper hallway gives individual access to all apartments. Good size lounge has window facing to the front of the property. A bright dining kitchen has a range of base and wall mounted storage units in beech with work surfaces on 2 walls, inset 4 burner gas hob with electric oven below, extractor above, stainless steel sink unit, ample floor space for dining table. There are 2 good size bedrooms situated to the front and rear of the property and both have fitted mirror wardrobes and