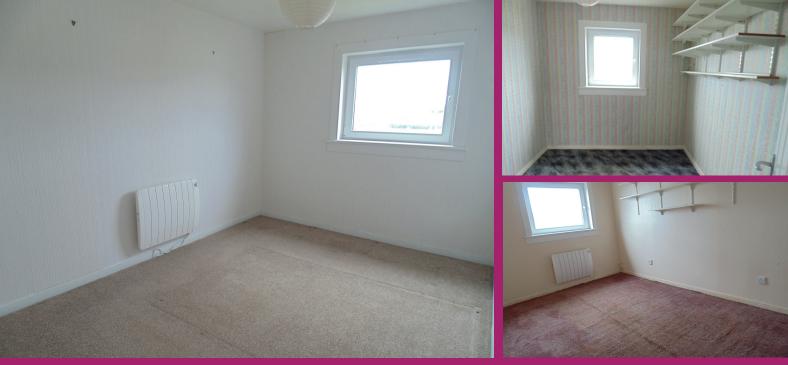

On the top landing there is a double glazed window facing to the front of the property, 3 good size bright bedrooms all west facing windows and have ample floor space for free standing bedroom furniture. On the middle landing there is a shower room having white wc, wash hand basin and walk in shower with half height shower doors, electric shower to wall, double glazed window faces to the side of the property