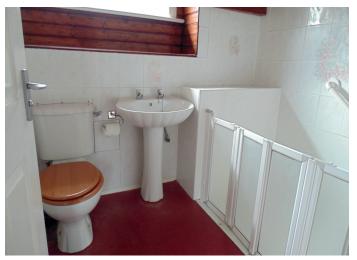

On the top landing there is a double glazed window facing to the front of the property, 3 good size bright bedrooms all west facing windows and have ample floor space for free standing bedroom furniture. On the middle landing there is a shower room having white wc, wash hand basin and walk in shower with half height shower doors, electric shower to wall, double glazed window faces to the side of the property