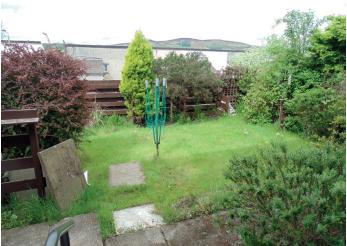

To the front of the property there is a paved area enclosed within a wrought iron fence and entry gate. To the rear is a good size fully enclosed private garden mainly laid to lawn and west facing, access can also be made from the rear of the garden from the car parking area.