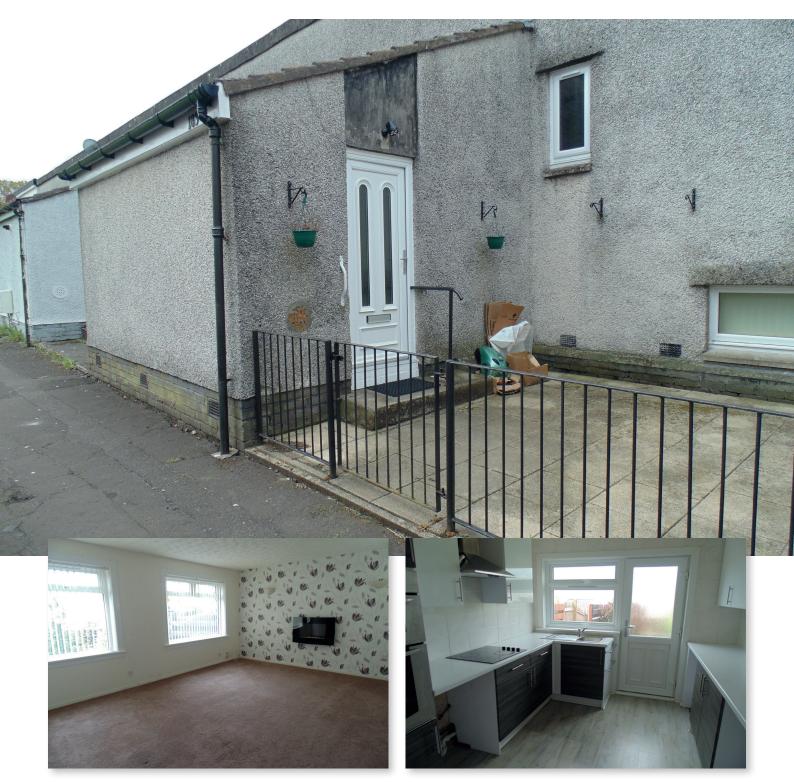

The overall accommodation comprises a pleasing paved entrance enclosed within wrought iron railings and entry gate. White PVC door gives access to the property and entrance hallway, 3 good size cupboards, stairways give access to upper and lower apartments. On the lower level. Hallway has storage cupboard. Good size bright lounge having two double glazed windows facing to the rear of the property and third window facing to the front, large walk in storage cupboard. A bright fitted kitchen has base and wall mounted storage units in complimentary high gloss white with matching beige base units, worktop has inset ceramic hob with extractor above, electric oven is within oven housing to one side, stainless steel sink unit has double bowl with mixer tap, double glazed window faces to the rear and white PVC door half glazed gives access to the rear garden.

To the front of the property there is a paved area enclosed within a wrought iron fence and entry gate. To the rear is a good size fully enclosed private garden mainly laid to lawn and west facing, access can also be made from the rear of the garden from the car parking area.