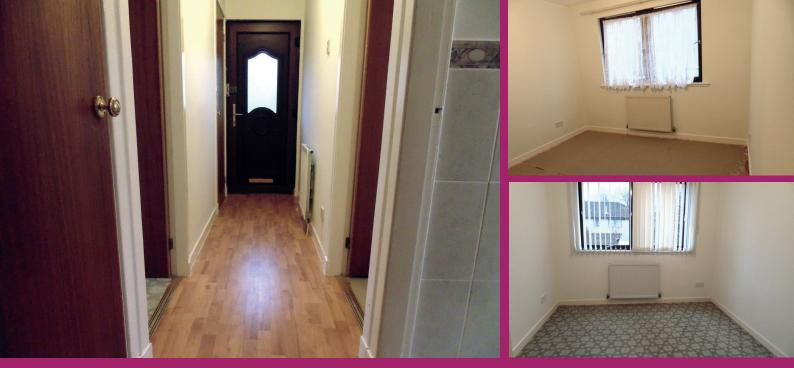

The overall accommodation comprises entrance to hallway via PVC door having glazed panel, large recess cupboards for storage. A good size lounge having double glazed window facing to the front of the property. The kitchen has a range of recently installed fitted base and wall mounted storage units, including pull out larder, in gloss white and worktops on two walls, free standing electric cooker, plumbing for washing machine and dish washer, stainless steel sink unit, natural light is gained from double glazed window facing to the rear. There 2 good size bedrooms both situated to the front and rear of the property with ample floor space for free standing furniture, recess cupboards in both bedrooms, natural light is gained from double glazed windows facing to the front. The shower room has a white wc and wash hand basin and walk in shower enclosure with electric shower.