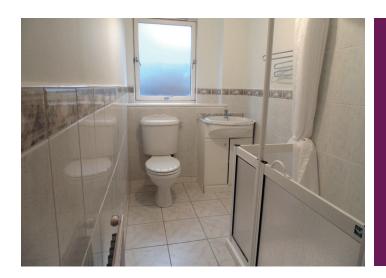

The overall accommodation comprises entrance to hallway via PVC door having glazed panel, large recess cupboards for storage. A good size lounge having double glazed window facing to the front of the property. The kitchen has a range of recently installed fitted base and wall mounted storage units, including pull out larder, in gloss white and worktops on two walls, free standing electric cooker, plumbing for washing machine and dish washer, stainless steel sink unit, natural light is gained from double glazed window facing to the rear. There 2 good size bedrooms both situated to the front and rear of the property with ample floor space for free standing furniture, recess cupboards in both bedrooms, natural light is gained from double glazed windows facing to the front. The shower room has a white wc and wash hand basin and walk in shower enclosure with electric shower.