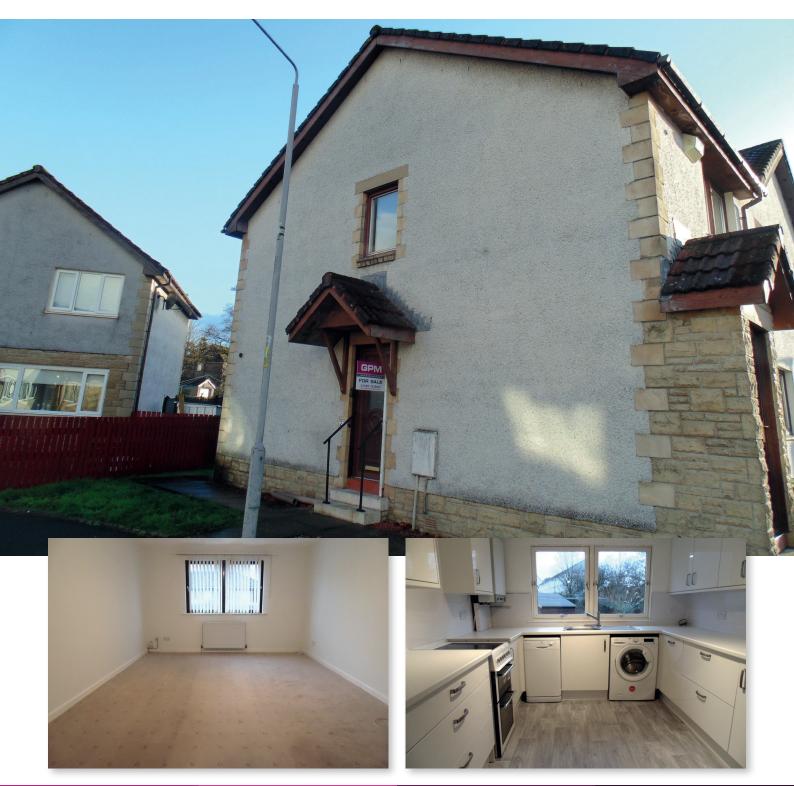

## Craiglynn Gardens, Balloch Offers Over £97,950

2 bedroom lower cottage flat

Situated within a small select development and only minutes level walking time from all the amenities and delights of Balloch. The agents GPM offer a good size 2 bedroom lower cottage flat benefiting from residents parking to the front and well kept shared gardens to the rear. Gas central heating and double glazing.

The overall accommodation comprises entrance to hallway via PVC door having glazed panel, large recess cupboards for storage. A good size lounge having double glazed window facing to the front of the property. The kitchen has a range of recently installed fitted base and wall mounted storage units, including pull out larder, in gloss white and worktops on two walls, free standing electric cooker, plumbing for washing machine and dish washer, stainless steel sink unit, natural light is gained from double glazed window facing to the rear. There 2 good size bedrooms both situated to the front and rear of the property with ample floor space for free standing furniture, recess cupboards in both bedrooms, natural light is gained from double glazed windows facing to the front. The shower room has a white wc and wash hand basin and walk in shower enclosure with electric shower.