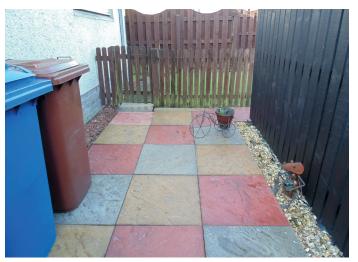

from entrance hallway has a white combined wc and wash hand basin vanity unit and walk in shower cubicle with electric shower within.

To the front of the property is a pleasing entrance and garden mainly laid with stone chippings. To the rear is a paved patio and a good size fully enclosed lawn garden. There is a timber gate to the side of the property which gives access and entry when required.