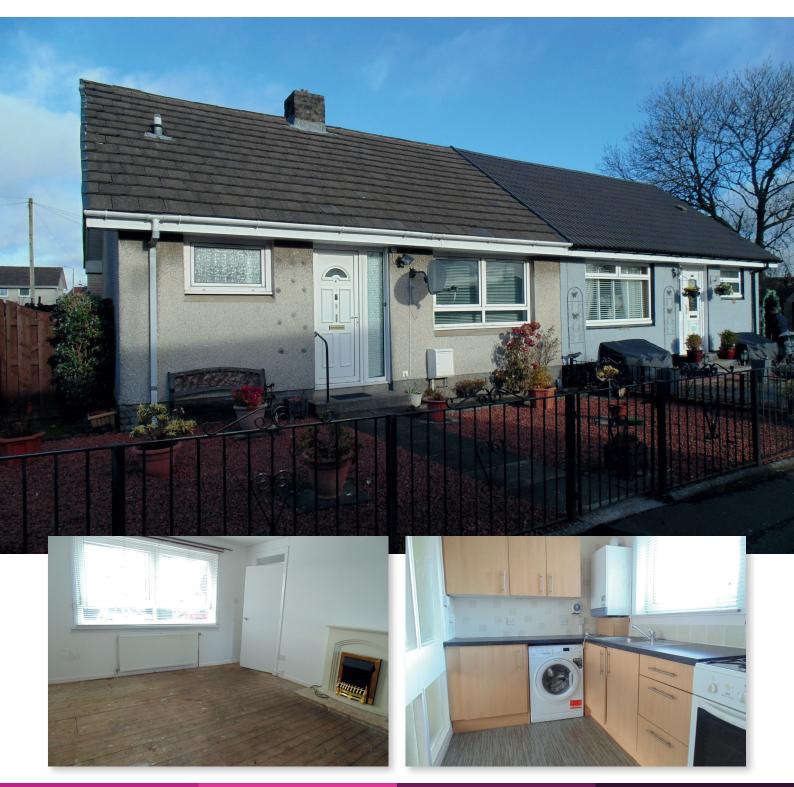

## Broomley Crescent, Alexandria Offers Over £74,950

1 bedroom semi detached bungalow

Seldom available to the market and one of the more sought after semi detached bungalows. The agents GPM offer a one bedroom semi detached bungalow benefiting from both front and rear doors including a good size private rear garden. Gas central heating and double glazing.

The property is offered to the market at a competitive price which reflects the need for modernisation and is ideal for those looking for this type of property.

The overall accommodation comprises entrance to hallway via white PVC door, large recess cupboard. Timber door gives access to a good size lounge having double glazed window facing to the front of the property, timber fire surround with electric fire. Timber door gives access to the rear hallway, double glazed window faces to the rear of the property and PVC door gives access to the rear patio and lawn garden, recess cupboard. The kitchen is accessed from rear hallway and has a double glazed window facing to the rear of the property, features a range of base and wall mounted storage units in beech, free standing gas cooker, stainless stell sink unit, plumbing for washing machine.

Off entrance hallway there is a good size bedroom situated to the rear of the property with ample floor space for free standing furniture, full height recess cupboard, natural light from double glazed window. The shower room accessed

from entrance hallway has a white combined wc and wash hand basin vanity unit and walk in shower cubicle with electric shower within.

To the front of the property is a pleasing entrance and garden mainly laid with stone chippings. To the rear is a paved patio and a good size fully enclosed lawn garden. There is a timber gate to the side of the property which gives access and entry when required.