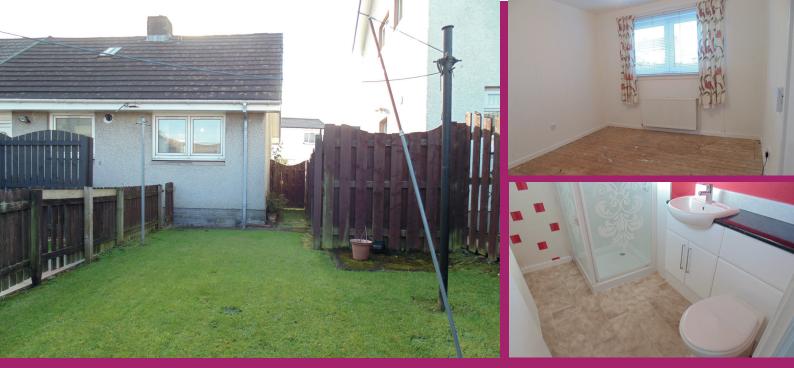

Off entrance hallway there is a good size bedroom situated to the rear of the property with ample floor space for free standing furniture, full height recess cupboard, natural light from double glazed window. The shower room accessed

from entrance hallway has a white combined wc and wash hand basin vanity unit and walk in shower cubicle with electric shower within.

To the front of the property is a pleasing entrance and garden mainly laid with stone chippings. To the rear is a paved patio and a good size fully enclosed lawn garden. There is a timber gate to the side of the property which gives access and entry when required.