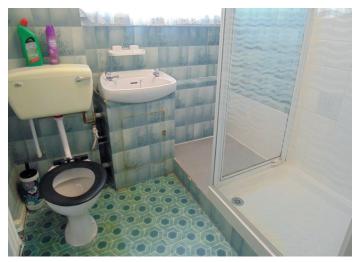

storage via recess cupboards. The shower room has a wc, wash hand basin and shower cubicle having electric shower within, double glazed opaque window faces to the rear of the property.

To the front is a fully enclosed lawn garden. To the rear of the property is a good size fully enclosed garden, timber garden shed.