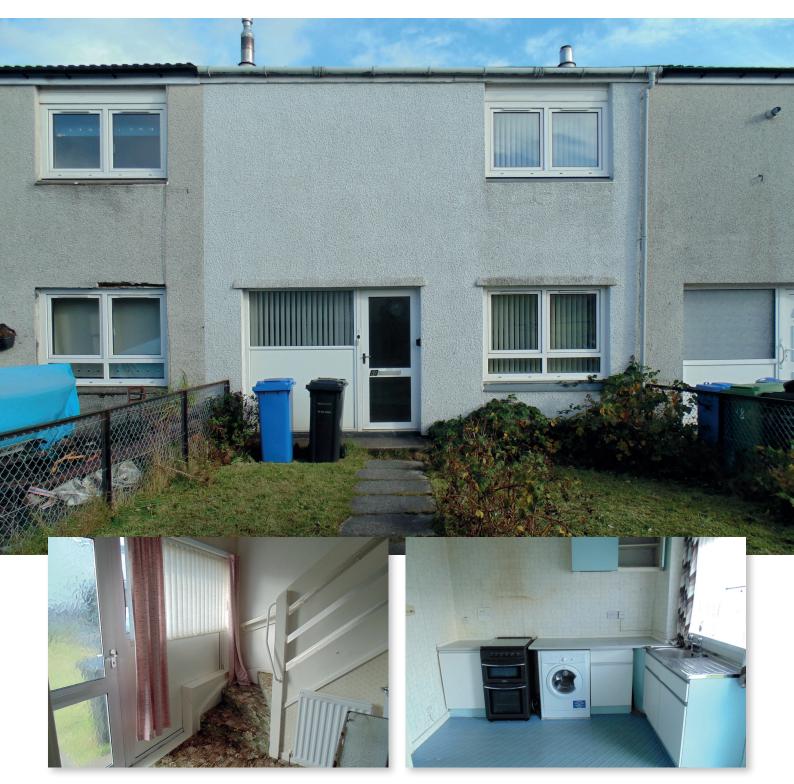

## Bannachra Crescent, Tullichewan Offers Over £74,950

2 bedroom mid terrace villa

This 2 bedroom mid terrace villa benefits from a quiet cul de sac location situated within the ever popular Bannachra Crescent. Competitively priced to reflect the need for modernisation and will attract those looking for an investment property.

This 2 bedroom mid terrace villa benefits from a quiet cul de sac location situated within the ever popular Bannachra Crescent. Competitively priced to reflect the need for modernisation and will attract those looking for an investment property. There are enclosed lawn gardens both to the front and rear of the property. There is gas central heating and double glazing.

The overall accommodation comprises entrance via double glazed door to hallway, double glazed window to one side. A good size lounge, natural light from double glazed windows facing to the front and rear of the property. The kitchen has a selection base and wall mounted storage units, free standing gas cooker, stainless steel sink unit, double glazed window faces to the rear of the property and double glazed door gives access to the rear garden. Timber door gives access to utility room with further access to entrance hallway. The top hallway has a good size box room, ceiling hatch gives access to the loft. There are 2 good size bedrooms situated to the front and rear of the property, ample

storage via recess cupboards. The shower room has a wc, wash hand basin and shower cubicle having electric shower within, double glazed opaque window faces to the rear of the property.

To the front is a fully enclosed lawn garden. To the rear of the property is a good size fully enclosed garden, timber garden shed.