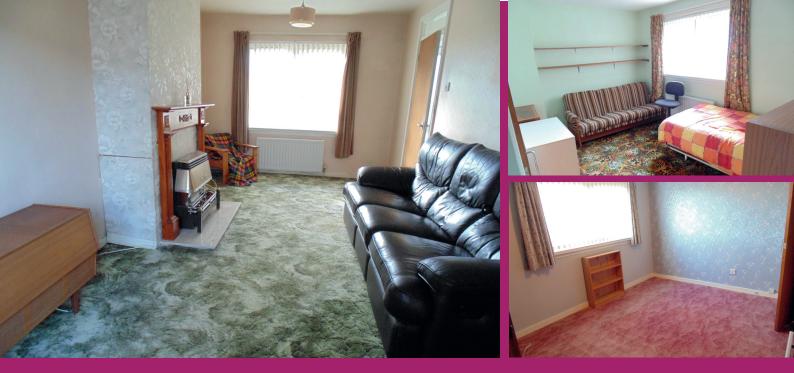

The overall accommodation comprises entrance via double glazed door to hallway, double glazed window to one side. A good size lounge, natural light from double glazed windows facing to the front and rear of the property. The kitchen has a selection base and wall mounted storage units, free standing gas cooker, stainless steel sink unit, double glazed window faces to the rear of the property and double glazed door gives access to the rear garden. Timber door gives access to utility room with further access to entrance hallway. The top hallway has a good size box room, ceiling hatch gives access to the loft. There are 2 good size bedrooms situated to the front and rear of the property, ample

storage via recess cupboards. The shower room has a wc, wash hand basin and shower cubicle having electric shower within, double glazed opaque window faces to the rear of the property.

To the front is a fully enclosed lawn garden. To the rear of the property is a good size fully enclosed garden, timber garden shed.